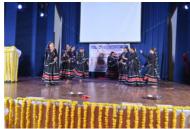

#### NATIONAL SERVICE SCHEME

"Not me, But you"

"Highlighting important activities carried out by NSS in 2022".