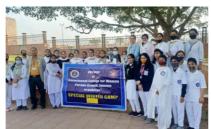

5th February - Guru Ravidas Jayanti 19th February - Shab-i-Miraj

Remembering March 2022

March 7th, 2022 - March 12th, 2022
"Special Winter Camp organized by NSS Units".