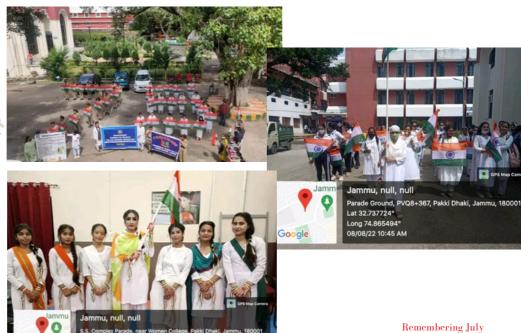

5th June - Guru Hargobind Ji's Birthday 29th June - Eid-ul-Azha 30th June - Eid-ul-Azha (Holiday)

| J |     | Y |
|---|-----|---|
|   | SUN |   |

2023

"Har Ghar Tiranga Campaign" - July 1st, 2022 - July 7th, 2022.

Remembering August 2022.

"National Youth Parliament" - July 19th, 2022.