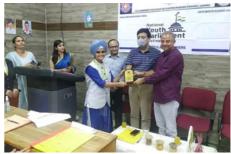

Remembering February 2022

February 17th, 2022 "ANational Youth Parliament - 2922.