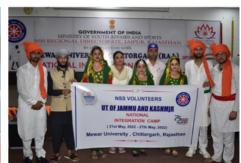

30

14th April - Birthday of Dr BR Ambedkar 14th April - Baisakhi 18th April - Shab-i-Qadr 21st April - Jumat-ul-Vida 22nd April - Eid-ul-Fitr

Remembering May 2022.
ational Integration Camp (Lukhnow and Rajasthan) - May 19th. 2022 - May 26th. 2022