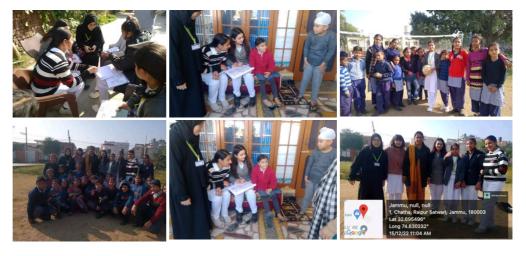

<sup>&</sup>quot; Survey conducted by NSS volunteers in the adopted villages for assessing the problems of the people in order to concentrate on those problems during forthcoming winter camp" - December 10th, 2022 - December 19th, 2022.